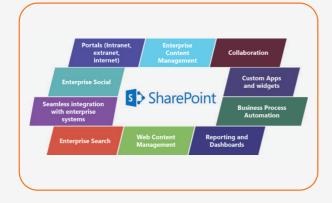

# SharePoint

- SharePoint integration services.
- Enhances productivity and efficiency.
- Elevate collaboration and document management.
- Customize SharePoint solutions to meet your organization's needs.
- Experience streamlined workflows and secure document sharing.