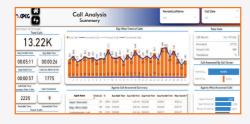

#### **Calls Analysis Summary**

- · CPCG helps you in managing healthcare call center.
- Utilizes well-defined processes, metrics, and digital tools.
- Aim is to transform the patient engagement experience.
- High patient volume can be Monitered timely and potential
- challenges can be addressed efficiently.
- · Complete transparency of incoming and outgoing calls, with call stats and recording.