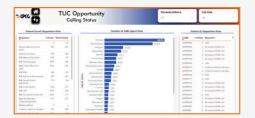

#### **Revenue Opportunity**

- · Increase the worth of you patient from within.
- · Complete patient care and satisfaction.
- · Reduces a chance of losing the patient.
- · Average increase on a TUC (True UpCare program) is about 1.7 multiple.
- · CPCG's developed proprietary algorithms, designed for every therapeutic class.